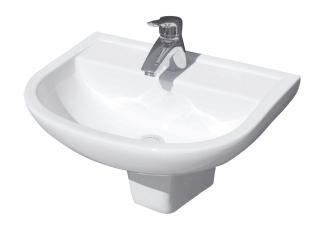

## RAK X500 Wall-Hung Basin With Integral Shroud

## **Features**

- Can be installed to comply with AS1428.1
- Vitreous china with gloss white finish
- Requires 32 mm waste without overflow (not included)
- Kee seal and wall mounting bolts included
- Capacity: 7.2 litres