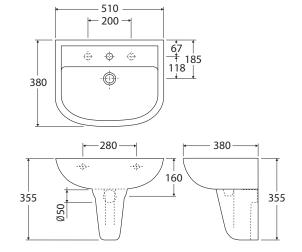

We aim to ensure that specifications are correct at the time of publication. All measurements are shown in millimetres. For ceramic products, please allow +/- 10 mm tolerance for manufacturing variance. Always use measurements of actual product received for final specification as the technical drawing may contain differences. Due to printing limitations, physical colour may vary from the image shown. Fienza reserves the right to make modifications without prior notice.