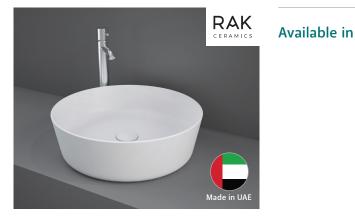

## RAK Feeling Round Above counter Basin

#### Features

- 5 mm slim edge
- Vitreous china
- No tap hole or overflow
- Requires 32 mm waste without overflow (not included)
- Capacity: 8.7 litres
- Weight: 9kg

Alpine White

606000W