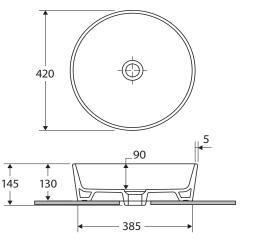

#### Features

- 5 mm slim edge
- Vitreous china
- No tap hole or overflow
- Requires 32 mm waste without overflow (not included)
- Capacity: 8.7 litres
- Weight: 9kg

Alpine White

606000W

We aim to ensure that specifications are correct at the time of publication. All measurements are shown in millimetres. For ceramic products, please allow +/- 10 mm tolerance for manufacturing variance. Always use measurements of actual product received for final specification as the technical drawing may contain differences. Due to printing limitations, physical colour may vary from the image shown. Fienza reserves the right to make modifications without prior notice.