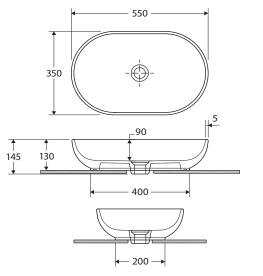

#### **Features**

- 5 mm slim edge
- Vitreous china
- No tap hole or overflow
- Requires 32 mm waste without overflow (not included)
- Capacity: 8.5 litres
- Weight: 9kg

Alpine White

606100W

We aim to ensure that specifications are correct at the time of publication. All measurements are shown in millimetres. For ceramic products, please allow +/- 10 mm tolerance for manufacturing variance. Always use measurements of actual product received for final specification as the technical drawing may contain differences. Due to printing limitations, physical colour may vary from the image shown. Fienza reserves the right to make modifications without prior notice.