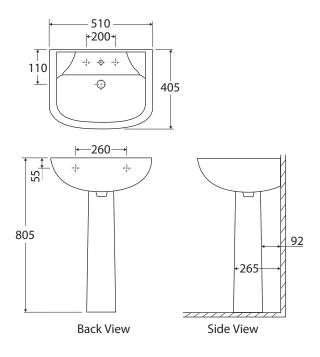

We aim to ensure that specifications are correct at the time of publication. All measurements are shown in millimetres. For ceramic products, please allow +/- 10 mm tolerance for manufacturing variance. Always use measurements of actual product received for final specification as the technical drawing may contain differences. Due to printing limitations, physical colour may vary from the image shown. Fienza reserves the right to make modifications without prior notice.