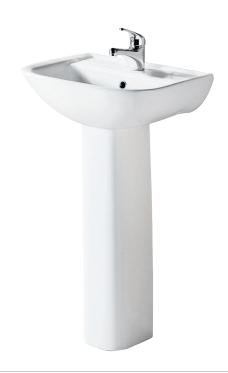

## RAK Lara PEDESTAL BASIN

## **Features**

- Vitreous china
- Two-piece assembly
- One or three tap holes, with overflow
- Requires 32 mm waste with overflow (not included)
- Capacity: 3.5 litres; weight: 23kg
- Chrome overflow ring available separately: OVERFLOW