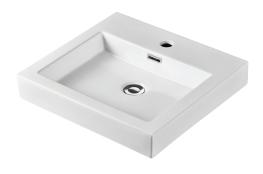

## Como ABOVE COUNTER BASIN

## **Features**

- Vitreous china
- Glazed on the back side
- One tap hole with overflow
- Requires 32 mm waste with overflow (not included)
- · Capacity: 5 litres