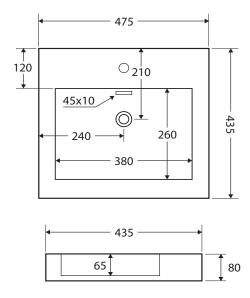

We aim to ensure that specifications are correct at the time of publication. All measurements are shown in millimetres. For ceramic products, please allow +/- 10 mm tolerance for manufacturing variance. Always use measurements of actual product received for final specification as the technical drawing may contain differences. Due to printing limitations, physical colour may vary from the image shown. Fienza reserves the right to make modifications without prior notice.