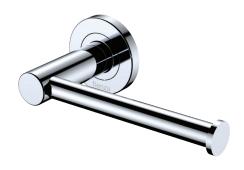

## Kaya® Toilet roll HOLDER

## **Features**

- Circular cover plate
- Super strong 4-point wall mount
- Reversible can be mounted left-hand or right-hand facing
- Fully concealed fixings
- Made from zinc and stainless steel
- Hex key not required for installation