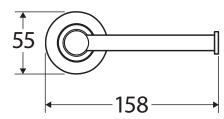

We aim to ensure that specifications are correct at the time of publication. All measurements are shown in millimetres. Always use measurements of actual product received for final specification as the technical drawing may contain differences. Due to printing limitations, physical colour may vary from the image shown. Fienza reserves the right to make modifications without prior notice.