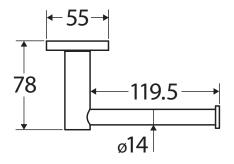

We aim to ensure that specifications are correct at the time of publication. All measurements are shown in millimetres. Always use measurements of actual product received for final specification as the technical drawing may contain differences. Due to printing limitations, physical colour may vary from the image shown. Fienza reserves the right to make modifications without prior notice.