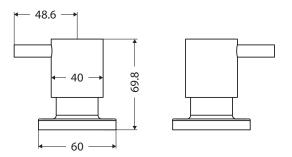

We aim to ensure that specifications are correct at the time of publication. All measurements are shown in millimetres. Always use measurements of actual product received for final specification as the technical drawing may contain differences. Due to printing limitations, physical colour may vary from the image shown. Fienza reserves the right to make modifications without prior notice.