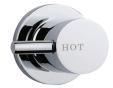

## **Features**

- Pin lever handle design
- Made from solid brass
- ¼ Turn ceramic disc
- Set of wall tap assemblies
- WELS rating not required

**Please note:** This product may have a visible Fienza or Watermark logo.

Available in

Chrome **B09** 