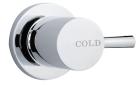

## **Features**

- Pin lever handle design
- Made from solid brass
- ¼ Turn ceramic disc
- Set of wall tap assemblies
- WELS rating not required

**Please note:** This product may have a visible Fienza or Watermark logo.

Available in

Chrome **B09** 