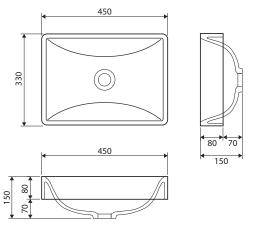

## **Features**

- Cast stone solid surface
- No tap hole or overflow
- Requires 32 mm waste without overflow (not included)
- Weight: 7.3kg

Please note: Due to the nature of ceramic as a material, small variations in size and shape do occur. Ensure that the measurements of the purchased basin are checked physically BEFORE cutting any counter-top. Specification drawings are a guide only. Fienza will not be held liable for any errors made by external parties when cutting counter-tops.

We aim to ensure that specifications are correct at the time of publication. All measurements are shown in millimetres. Always use measurements of actual product received for final specification as the technical drawing may contain differences. Due to printing limitations, physical colour may vary from the image shown. Fienza reserves the right to make modifications without prior notice.