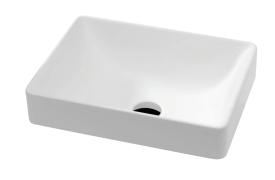

## Kados SEMI-INSET BASIN

## **Features**

- Cast stone solid surface
- No tap hole or overflow
- Requires 32 mm waste without overflow (not included)
- Weight: 7.3kg

Please note: Due to the nature of ceramic as a material, small variations in size and shape do occur. Ensure that the measurements of the purchased basin are checked physically BEFORE cutting any counter-top. Specification drawings are a guide only. Fienza will not be held liable for any errors made by external parties when cutting counter-tops.