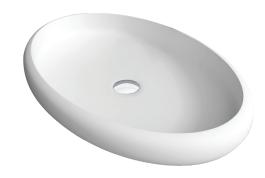

## Antonia ABOVE COUNTER BASIN

## **Features**

- Cast stone solid surface
- Velvet-smooth finish
- No tap hole or overflow
- · Requires 32 mm waste without overflow (not included)
- Weight: 8kg

Matte White **CSB088** 