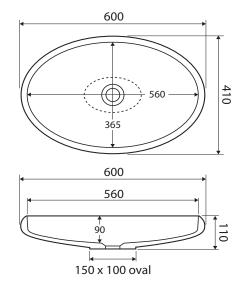

## **Features**

- Cast stone solid surface
- Velvet-smooth finish
- No tap hole or overflow
- · Requires 32 mm waste without overflow (not included)
- Weight: 8kg

Matte White **CSB088** 

We aim to ensure that specifications are correct at the time of publication. All measurements are shown in millimetres. Always use measurements of actual product received for final specification as the technical drawing may contain differences. Due to printing limitations, physical colour may vary from the image shown. Fienza reserves the right to make modifications without prior notice.