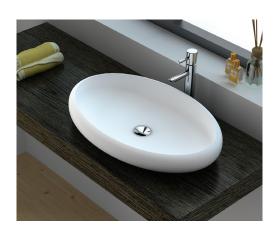

## Antonia ABOVE COUNTER BASIN

## **Features**

- Cast stone solid surface
- Velvet-smooth finish
- No tap hole or overflow
- · Requires 32 mm waste without overflow (not included)
- Weight: 8kg

Matte White **CSB088** 