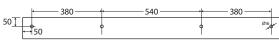

## Encanto 1400 solid surface wall basin, double bowl

#### **Features**

- Solid surface matte white finish
- Built-in overflow
- Requires 32mm overflow waste (not included)
- Requires bottle trap (available separately)
- Wall mounting bolts included
- Weight: 28 kg
- Capacity: 4L

We aim to ensure that specifications are correct at the time of publication. All measurements are shown in millimetres. Always use measurements of actual product received for final specification as the technical drawing may contain differences. Due to printing limitations, physical colour may vary from the image shown. Fienza reserves the right to make modifications without prior notice.