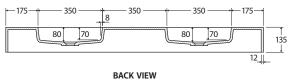

## Encanto 1400 solid surface wall basin, double bowl

#### **Features**

- Solid surface matte white finish
- Built-in overflow
- Requires 32mm overflow waste (not included)
- Requires bottle trap (available separately)
- Wall mounting bolts included
- Weight: 28 kg
- Capacity: 4L

We aim to ensure that specifications are correct at the time of publication. All measurements are shown in millimetres. Always use measurements of actual product received for final specification as the technical drawing may contain differences. Due to printing limitations, physical colour may vary from the image shown. Fienza reserves the right to make modifications without prior notice.