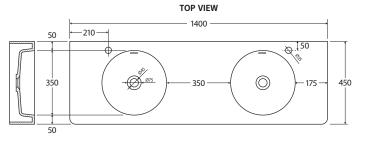

## Encanto 1400 solid surface wall basin, double bowl

#### **Features**

- Solid surface matte white finish
- Built-in overflow
- Requires 32mm overflow waste (not included)
- Requires bottle trap (available separately)
- Wall mounting bolts included
- Weight: 28 kg
- Capacity: 4L

We aim to ensure that specifications are correct at the time of publication. All measurements are shown in millimetres. Always use measurements of actual product received for final specification as the technical drawing may contain differences. Due to printing limitations, physical colour may vary from the image shown. Fienza reserves the right to make modifications without prior notice.