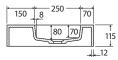

## Encanto 470 solid surface wall basin right bowl

#### Features

- Solid surface matte white finish
- Built-in overflow
- Requires 32mm overflow waste (not included)
- Requires bottle trap (available separately)
- Wall mounting bolts included
- Weight: 7.5 kg
- Capacity: 4L

We aim to ensure that specifications are correct at the time of publication. All measurements are shown in millimetres. Always use measurements of actual product received for final specification as the technical drawing may contain differences. Due to printing limitations, physical colour may vary from the image shown. Fienza reserves the right to make modifications without prior notice.