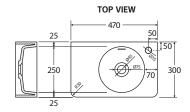

## Encanto 470 solid surface wall basin right bowl

#### Features

- Solid surface matte white finish
- Built-in overflow
- Requires 32mm overflow waste (not included)
- Requires bottle trap (available separately)
- Wall mounting bolts included
- Weight: 7.5 kg
- Capacity: 4L

We aim to ensure that specifications are correct at the time of publication. All measurements are shown in millimetres. Always use measurements of actual product received for final specification as the technical drawing may contain differences. Due to printing limitations, physical colour may vary from the image shown. Fienza reserves the right to make modifications without prior notice.