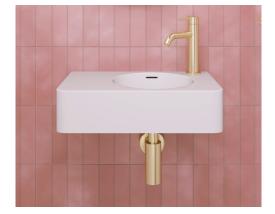

## Encanto 470 solid surface wall basin right bowl

#### Features

- Solid surface matte white finish
- Built-in overflow
- Requires 32mm overflow waste (not included)
- Requires bottle trap (available separately)
- Wall mounting bolts included
- Weight: 7.5 kg
- Capacity: 4L