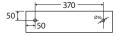

## Encanto 470 solid surface wall basin right bowl

#### Features

- Solid surface matte white finish
- Built-in overflow
- Requires 32mm overflow waste (not included)
- Requires bottle trap (available separately)
- Wall mounting bolts included
- Weight: 7.5 kg
- Capacity: 4L

We aim to ensure that specifications are correct at the time of publication. All measurements are shown in millimetres. Always use measurements of actual product received for final specification as the technical drawing may contain differences. Due to printing limitations, physical colour may vary from the image shown. Fienza reserves the right to make modifications without prior notice.