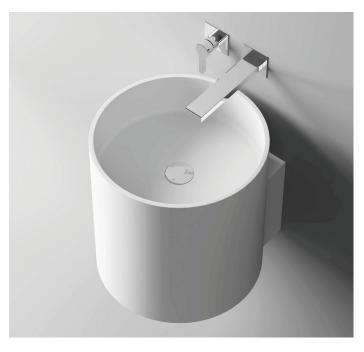

## Livo WALL-HUNG BASIN

## **Features**

- Cast stone solid surface
- No tap hole or overflow
- Requires 32mm non-overflow waste (not included)
- Wall mounting bolts included
- Capacity: 15 litres
- Net weight: 17 kg

Matte White CSB2013