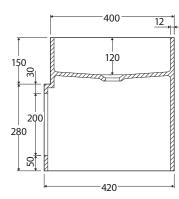

## **Features**

- Cast stone solid surface
- No tap hole or overflow
- Requires 32mm non-overflow waste (not included)
- Wall mounting bolts included
- Capacity: 15 litres
- Net weight: 17 kg

Matte White CSB2013

We aim to ensure that specifications are correct at the time of publication. All measurements are shown in millimetres. Always use measurements of actual product received for final specification as the technical drawing may contain differences. Due to printing limitations, physical colour may vary from the image shown. Fienza reserves the right to make modifications without prior notice.