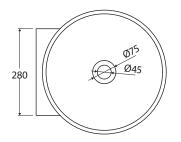

## **Features**

- Cast stone solid surface
- No tap hole or overflow
- Requires 32mm non-overflow waste (not included)
- Wall mounting bolts included
- Capacity: 15 litres
- Net weight: 17 kg

Matte White CSB2013

We aim to ensure that specifications are correct at the time of publication. All measurements are shown in millimetres. Always use measurements of actual product received for final specification as the technical drawing may contain differences. Due to printing limitations, physical colour may vary from the image shown. Fienza reserves the right to make modifications without prior notice.