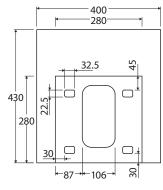

## **Features**

- Cast stone solid surface
- No tap hole or overflow
- Requires 32mm non-overflow waste (not included)
- Wall mounting bolts included
- Capacity: 15 litres
- Net weight: 17 kg

Matte White CSB2013

We aim to ensure that specifications are correct at the time of publication. All measurements are shown in millimetres. Always use measurements of actual product received for final specification as the technical drawing may contain differences. Due to printing limitations, physical colour may vary from the image shown. Fienza reserves the right to make modifications without prior notice.