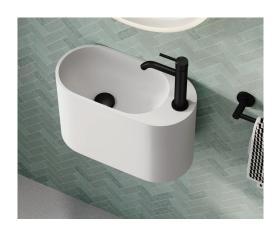

## Ari solid surface wall basin

## **Features**

- Cast stone solid surface matte white finish
- No tap hole or 1 tap hole, without overflow
- Requires 32 mm non-overflow waste (not included)
- Wall mounting bolts included

Available in