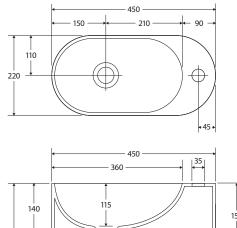

## Ari solid surface wall basin

## **Features**

- Cast stone solid surface matte white finish
- No tap hole or 1 tap hole, without overflow
- Requires 32 mm non-overflow waste (not included)
- Wall mounting bolts included









Available in



No Tap Hole

CSB311



## **Cleaning & Care**

- Wipe with a clean, soft cloth and mild soapy water or nonabrasive bathroom cleaner. Test in an inconspicuous area before cleaning the whole basin.
- Avoid placing hot objects, such as hair straighteners, on any surface as these will cause discolouration and marking.
- Spills of hair dye, after-shave lotion, nail polish and remover, aerosol spray and other harsh chemicals should be removed immediately to prevent damage and discolouration. Clean immediately with mild soapy water using a clean, soft cloth.
- Please find more information in the Care Guide for this product online at fienza.com.au

We aim to ensure that specifications are correct at the time of publication. All measurements are shown in millimetres. Always us