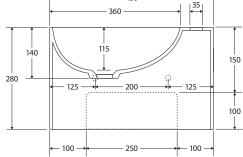

## Ari solid surface wall basin

## **Features**

- Cast stone solid surface matte white finish
- No tap hole or 1 tap hole, without overflow
- Requires 32 mm non-overflow waste (not included)
- Wall mounting bolts included









Available in



No Tap Hole

CSB311



## **Cleaning & Care**

- Wipe with a clean, soft cloth and mild soapy water or nonabrasive bathroom cleaner. Test in an inconspicuous area before cleaning the whole basin.
- Avoid placing hot objects, such as hair straighteners, on any surface as these will cause discolouration and marking.
- Spills of hair dye, after-shave lotion, nail polish and remover, aerosol spray and other harsh chemicals should be removed immediately to prevent damage and discolouration. Clean immediately with mild soapy water using a clean, soft cloth.
- Please find more information in the Care Guide for this product online at fienza.com.au

We aim to ensure that specifications are correct at the time of publication. All measurements are shown in millimetres. Always use