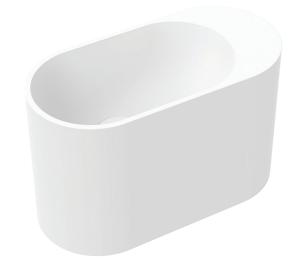

## Ari solid surface wall basin

## **Features**

- Cast stone solid surface matte white finish
- No tap hole or 1 tap hole, without overflow
- Requires 32 mm non-overflow waste (not included)
- Wall mounting bolts included

Available in