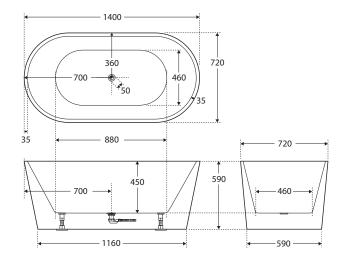

## Empire freestanding ACRYLIC BATH, 1400MM

## **Features**

- Modern, slim edge design
- Freestanding style
- UV stabilised sanitary-grade acrylic
- Inbuilt steel support frame
- Adjustable steel legs
- No overflow
- Chrome waste included with bath
- Net weight: 37kg
- Gross weight: 44kg

We aim to ensure that specifications are correct at the time of publication. All measurements are shown in millimetres. Always use measurements of actual product received for final specification as the technical drawing may contain differences. Due to printing limitations, physical colour may vary from the image shown. Fienza reserves the right to make modifications without prior notice.