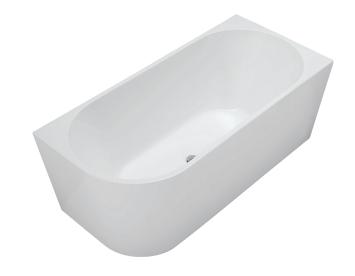

## Isabella LEFT-HAND ACRYLIC CORNER BATH, 1500MM

## **Features**

- Modern, slim edge design
- Two-sided corner style
- UV stabilised premium sanitary-grade acrylic with Lucite MMA
- No overflow
- Chrome pull-out/pop-up waste included
- Built-in steel support frame
- Adjustable self-supporting feet
- Capacity: 281L
- Net weight: 48kg
- Gross weight: 56kg





Gloss White model

## Available in



Gloss White FR67-1500L



FR67-1500L-MW

## Cleaning & Care

• Regularly clean with mild soapy water using a microfibre cloth. Weekly cleaning is recommended.

370

750

- Do not use harsh detergents, bleach, cream cleaners, window cleaning sprays, or citrus based cleaners.
- Do not use undue pressure and wipe in one direction only.
- If using coloured essential oils, test in an inconspicuous area with water to ensure they won't stain the bath. Always add oils to a bath full of water.

We aim to ensure that specifications are correct at the time of publication. All measurements are shown in millimetres. Always use measurements of actual product received for final specification as the technical drawing may contain differences. Due to printing limitati