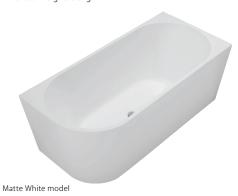

## Isabella LEFT-HAND ACRYLIC CORNER BATH, 1500MM

## **Features**

- Modern, slim edge design
- Two-sided corner style
- UV stabilised premium sanitary-grade acrylic with Lucite MMA
- No overflow
- Chrome pull-out/pop-up waste included
- Built-in steel support frame
- Adjustable self-supporting feet
- Capacity: 281L
- Net weight: 48kg
- Gross weight: 56kg





Gloss White model

## Available in



Gloss White FR67-1500L



FR67-1500L-MW

## Cleaning & Care

• Regularly clean with mild soapy water using a microfibre cloth. Weekly cleaning is recommended.

370

750

- Do not use harsh detergents, bleach, cream cleaners, window cleaning sprays, or citrus based cleaners.
- Do not use undue pressure and wipe in one direction only.
- If using coloured essential oils, test in an inconspicuous area with water to ensure they won't stain the bath. Always add oils to a bath full of water.

We aim to ensure that specifications are correct at the time of publication. All measurements are shown in millimetres. Always use measurements of actual product received for final specification as the technical drawing may contain differences. Due to printing limita