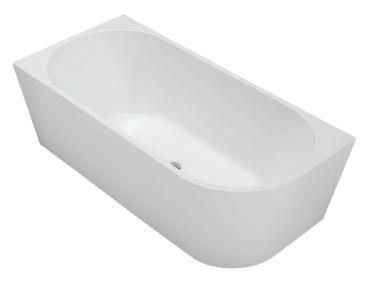

## **Features**

- Modern, slim edge design
- Two-sided corner style
- UV stabilised premium sanitary-grade acrylic with Lucite MMA
- No overflow
- Chrome pull-out/pop-up waste included
- Built-in steel support frame
- Adjustable self-supporting feet
- Capacity: 334L
- Net weight: 51kg
- Gross weight: 60kg