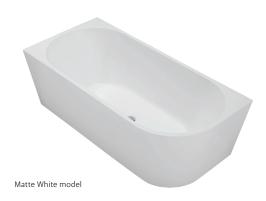

600 450

## Isabella RIGHT-HAND ACRYLIC CORNER BATH, 1700MM

## **Features**

- Modern, slim edge design
- Two-sided corner style
- UV stabilised premium sanitary-grade acrylic with Lucite MMA
- No overflow
- Chrome pull-out/pop-up waste included
- Built-in steel support frame
- Adjustable self-supporting feet
- Capacity: 334L
- Net weight: 51kg
- Gross weight: 60kg





Gloss White model

## Available in







Matte White FR67-1700R-MW

## Cleaning & Care

35

• Regularly clean with mild soapy water using a microfibre cloth. Weekly cleaning is recommended.

Ø52

- 1100

290 →

480

- Do not use harsh detergents, bleach, cream cleaners, window cleaning sprays, or citrus based cleaners.
- Do not use undue pressure and wipe in one direction only.
- If using coloured essential oils, test in an inconspicuous area with water to ensure they won't stain the bath. Always add oils to a bath full of water.

We aim to ensure that specifications are correct at the time of publication. All measurements are shown in millimetres. Always use measurements of actual product received for final specification as the technical drawing may contain differences. Due to printi