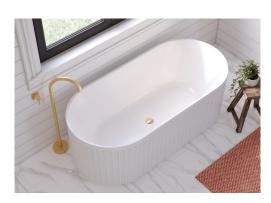

## Eleanor FREESTANDING ACRYLIC BATH, 1700MM

## **Features**

- Fluted design
- Freestanding style
- Smooth non-fluted perimeter at the base for easy cleaning
- Chrome pop-up/pull-out waste included
- Made from UV stabilised premium sanitary-grade acrylic with Lucite MMA
- No overflow
- Built-in steel support frame
- Adjustable self-supporting feet
- Capacity: 280L, net weight: 44kg, gross weight: 53kg