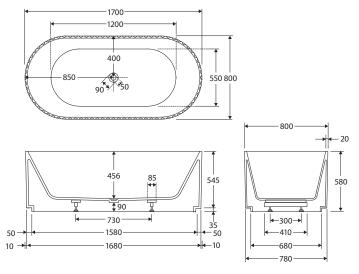

## Eleanor FREESTANDING ACRYLIC BATH, 1700MM

We aim to ensure that specifications are correct at the time of publication. All measurements are shown in millimetres. Always use measurements of actual product received for final specification as the technical drawing may contain differences. Due to printing limitations, physical colour may vary from the image shown. Fienza reserves the right to make modifications without prior notice.