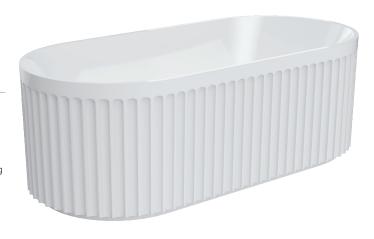

## Eleanor FREESTANDING ACRYLIC BATH, 1700MM

## **Features**

- Fluted design
- Freestanding style
- Smooth non-fluted perimeter at the base for easy cleaning
- Chrome pop-up/pull-out waste included
- Made from UV stabilised premium sanitary-grade acrylic with Lucite MMA
- No overflow
- Built-in steel support frame
- Adjustable self-supporting feet
- Capacity: 280L, net weight: 44kg, gross weight: 53kg