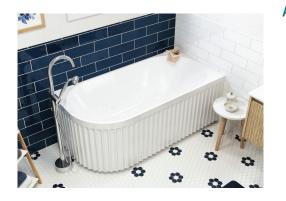

## Eleanor Left-hand acrylic corner bath, 1500mm

#### Features

- Fluted design
- Two-sided corner style
- Smooth non-fluted perimeter at the base for easy cleaning
- Chrome pop-up/pull-out waste included
- Made from UV stabilised premium sanitary-grade acrylic with Lucite MMA
- No overflow
- Built-in steel support frame
- Adjustable self-supporting feet
- Capacity: 240L, net weight: 50kg, gross weight: 59kg

### Available in

Gloss White FR713-1500L