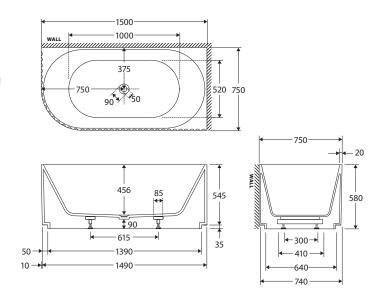

## Eleanor Left-hand acrylic corner bath, 1500mm

We aim to ensure that specifications are correct at the time of publication. All measurements are shown in millimetres. Always use measurements of actual product received for final specification as the technical drawing may contain differences. Due to printing limitations, physical colour may vary from the image shown. Fienza reserves the right to make modifications without prior notice.