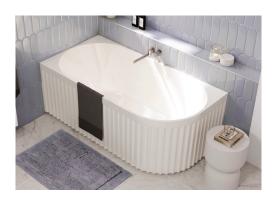

## Eleanor RIGHT-HAND ACRYLIC CORNER BATH, 1500MM

## **Features**

- Fluted design
- Two-sided corner style
- Smooth non-fluted perimeter at the base for easy cleaning
- Chrome pop-up/pull-out waste included
- Made from UV stabilised premium sanitary-grade acrylic with Lucite MMA
- No overflow
- Built-in steel support frame
- Adjustable self-supporting feet
- Capacity: 240L, net weight: 50kg, gross weight: 59kg

## Available in

Gloss White FR713-1500R