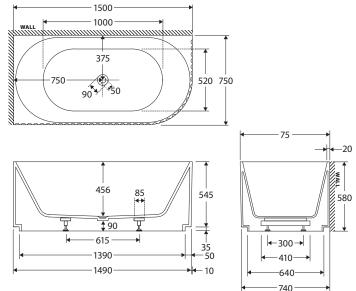

## Eleanor RIGHT-HAND ACRYLIC CORNER BATH, 1500MM

## **Features**

- Fluted design
- Two-sided corner style
- Smooth non-fluted perimeter at the base for easy cleaning
- Chrome pop-up/pull-out waste included
- Made from UV stabilised premium sanitary-grade acrylic with Lucite MMA
- No overflow
- Built-in steel support frame
- Adjustable self-supporting feet
- Capacity: 240L, net weight: 50kg, gross weight: 59kg

We aim to ensure that specifications are correct at the time of publication. All measurements are shown in millimetres. Always use measurements of actual product received for final specification as the technical drawing may contain differences. Due to printing limitations, physical colour may vary from the image shown. Fienza reserves the right to make modifications without prior notice.