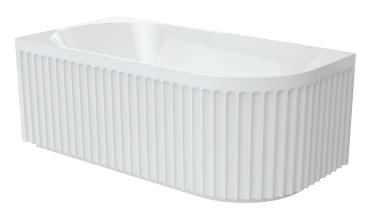

## Eleanor RIGHT-HAND ACRYLIC CORNER BATH, 1500MM

## **Features**

- Fluted design
- Two-sided corner style
- Smooth non-fluted perimeter at the base for easy cleaning
- Chrome pop-up/pull-out waste included
- Made from UV stabilised premium sanitary-grade acrylic with Lucite MMA
- No overflow
- Built-in steel support frame
- Adjustable self-supporting feet
- Capacity: 240L, net weight: 50kg, gross weight: 59kg

## Available in

Gloss White FR713-1500R