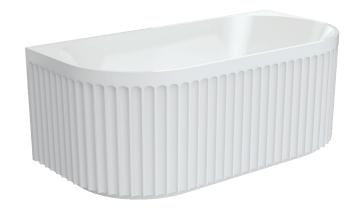

## Eleanor Back to Wall ACRYLIC BATH, 1500MM

## **Features**

- Fluted design
- Back-to-wall style
- Smooth non-fluted perimeter at the base for easy cleaning
- Chrome pop-up/pull-out waste included
- Made from UV stabilised premium sanitary-grade acrylic with Lucite MMA
- No overflow
- Built-in steel support frame
- Adjustable self-supporting feet
- Capacity: 240L, net weight: 42kg, gross weight: 51kg

## Available in

Gloss White FR716-1500