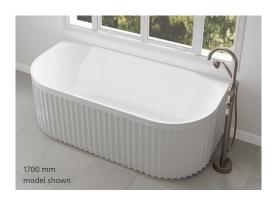

## Eleanor Back to Wall ACRYLIC BATH, 1500MM

## **Features**

- Fluted design
- Back-to-wall style
- Smooth non-fluted perimeter at the base for easy cleaning
- Chrome pop-up/pull-out waste included
- Made from UV stabilised premium sanitary-grade acrylic with Lucite MMA
- No overflow
- Built-in steel support frame
- Adjustable self-supporting feet
- Capacity: 240L, net weight: 42kg, gross weight: 51kg

## Available in

Gloss White FR716-1500