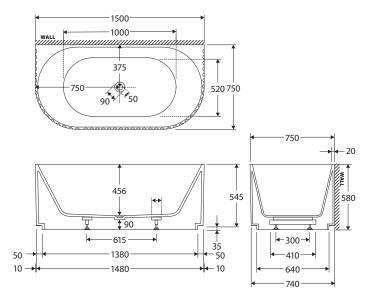

## Eleanor Back to Wall ACRYLIC BATH, 1500MM

## **Features**

- Fluted design
- Back-to-wall style
- Smooth non-fluted perimeter at the base for easy cleaning
- Chrome pop-up/pull-out waste included
- Made from UV stabilised premium sanitary-grade acrylic with Lucite MMA
- No overflow
- Built-in steel support frame
- Adjustable self-supporting feet
- Capacity: 240L, net weight: 42kg, gross weight: 51kg

We aim to ensure that specifications are correct at the time of publication. All measurements are shown in millimetres. Always use measurements of actual product received for final specification as the technical drawing may contain differences. Due to printing limitations, physical colour may vary from the image shown. Fienza reserves the right to make modifications without prior notice.