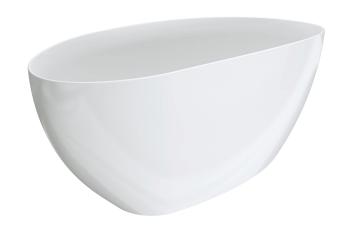

## FREESTANDING ACRYLIC BATH, 1500MM

## **Features**

- · Captivating asymmetrical shape
- Freestanding style
- UV stabilised premium sanitary-grade acrylic with Lucite MMA
- No overflow
- Chrome pull-out/pop-up waste included
- Built-in steel support frame
- Adjustable self-supporting feet
- Capacity: 200L
- Net weight: 36 kg
- Gross weight: 41 kg

## Available in

Gloss White FR94-1500