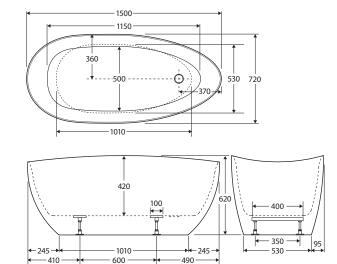

## FREESTANDING ACRYLIC BATH, 1500MM

We aim to ensure that specifications are correct at the time of publication. All measurements are shown in millimetres. Always use measurements of actual product received for final specification as the technical drawing may contain differences. Due to printing limitations, physical colour may vary from the image shown. Fienza reserves the right to make modifications without prior notice.