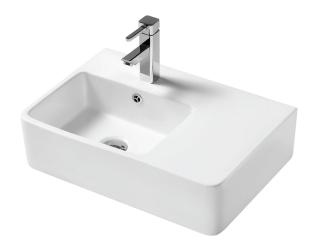

## Delta Care LEFT-HAND WALL-HUNG BASIN

## **Features**

- Can be installed for AS1428.1 Accessible compliance
- Ideal for small bathrooms or powder rooms
- Vitreous china
- One tap hole, with overflow
- Requires 32 mm waste with overflow (not included)
- Wall mounting bolts included
- Capacity: 5.3 litres; weight: 22kg