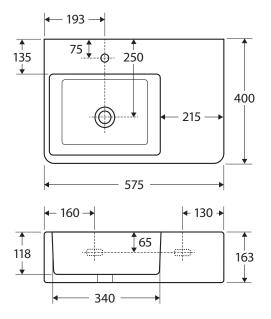

We aim to ensure that specifications are correct at the time of publication. All measurements are shown in millimetres. For ceramic products, please allow +/- 10 mm tolerance for manufacturing variance. Always use measurements of actual product received for final specification as the technical drawing may contain differences. Due to printing limitations, physical colour may vary from the image shown. Fienza reserves the right to make modifications without prior notice.