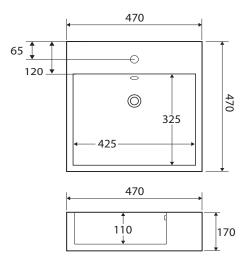

## **Features**

- Vitreous china
- Glazed on the back side
- One tap hole with overflow
- Requires 32 mm overflow waste (not included)
- Capacity: 10 litres

Please note: This basin is not compatible with Fienza stone tops or vanity units.

We aim to ensure that specifications are correct at the time of publication. All measurements are shown in millimetres. For ceramic products, please allow +/- 10 mm tolerance for manufacturing variance. Always use measurements of actual product received for final specification as the technical drawing may contain differences. Due to printing limitations, physical colour may vary from the image shown. Fienza reserves the right to make modifications without prior notice.