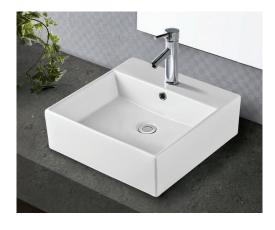

## Helen ABOVE COUNTER BASIN

## **Features**

- Vitreous china
- Glazed on the back side
- One tap hole with overflow
- Requires 32 mm overflow waste (not included)
- Capacity: 10 litres

Please note: This basin is not compatible with Fienza stone tops or vanity units.