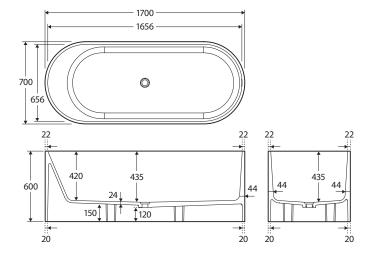

## Encanto RESIN STONE BATH, 1700MM

## **Features**

- Freestanding oval shape
- Easy to clean
- No overflow
- Chrome waste included with bath
- Net weight: 190kg
- Gross weight: 240kg