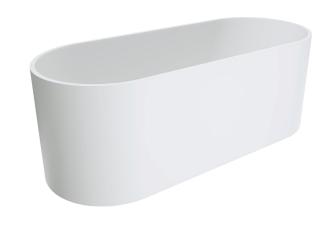

## Encanto RESIN STONE BATH, 1700MM

## **Features**

- Freestanding oval shape
- Easy to clean
- No overflow
- Chrome waste included with bath
- Net weight: 190kg
- Gross weight: 240kg