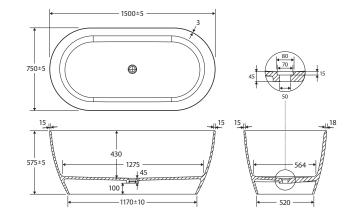

We aim to ensure that specifications are correct at the time of publication. All measurements are shown in millimetres. Always use measurements of actual product received for final specification as the technical drawing may contain differences. Due to printing limitations, physical colour may vary from the image shown. Fienza reserves the right to make modifications without prior notice.