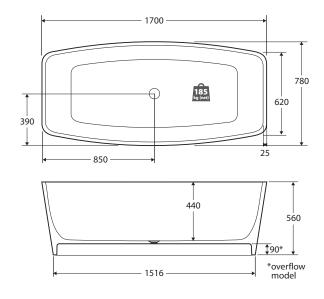

## Bafana cast stone solid surface bath, 1700mm

## **Features**

- Freestanding style
- Easy to clean
- Includes overflow
- Chrome waste included with bath
- Capacity: 325L
- Net weight: 185kg, gross weight: 220kg

**Installation Warning:** Floor preparation may be required for offcentre waste positions. Please discuss with your builder/plumber before tiling and waterproofing your bathroom.

We aim to ensure that specifications are correct at the time of publication. All measurements are shown in millimetres. Always use measurements of actual product received for final specification as the technical drawing may contain differences. Due to printing limitations, physical colour may vary from the image shown. Fienza reserves the right to make modifications without prior notice.