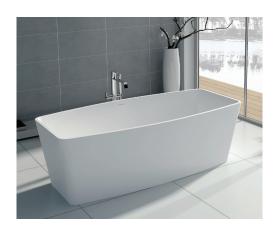

## Bafana cast stone solid surface bath, 1700mm

## **Features**

- Freestanding style
- Easy to clean
- Includes overflow
- Chrome waste included with bath
- Capacity: 325L
- Net weight: 185kg, gross weight: 220kg

**Installation Warning:** Floor preparation may be required for offcentre waste positions. Please discuss with your builder/plumber before tiling and waterproofing your bathroom.