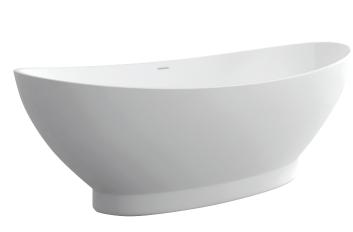

## Antonia cast stone solid surface bath, 1550mm

#### **Features**

- Freestanding style
- Built-in overflow
- Chrome pull-out/pop-up waste included
- Capacity: 270L
- Net weight: 145kg
- Gross weight: 185kg

**Installation Warning:** Floor preparation may be required for offcentre waste positions. Please discuss with your builder/plumber before tiling and waterproofing your bathroom.