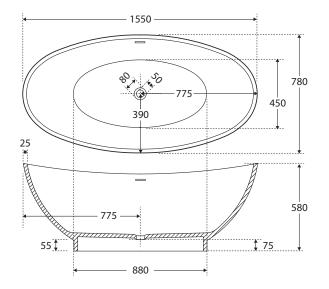

## Antonia cast stone solid surface bath, 1550mm

We aim to ensure that specifications are correct at the time of publication. All measurements are shown in millimetres. Always use measurements of actual product received for final specification as the technical drawing may contain differences. Due to printing limitations, physical colour may vary from the image shown. Fienza reserves the right to make modifications without prior notice.