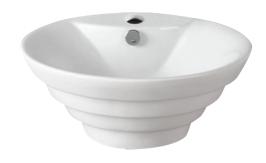

## Cairo Above counter Basin

## **Features**

- Vitreous china
- Not suitable to have mirror installed directly behind basin (open on back side)
- One tap hole with overflow
- Requires 32 mm waste with overflow (not included)
- Designed for above counter installation only, Fienza is not liable for errors when installed semi-inset into counter top
- Capacity: 6 litres