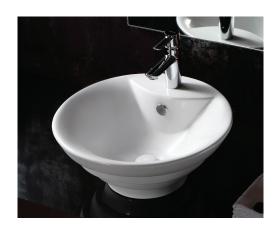

## Cairo Above counter Basin

## **Features**

- Vitreous china
- Not suitable to have mirror installed directly behind basin (open on back side)
- One tap hole with overflow
- Requires 32 mm waste with overflow (not included)
- Designed for above counter installation only, Fienza is not liable for errors when installed semi-inset into counter top
- Capacity: 6 litres