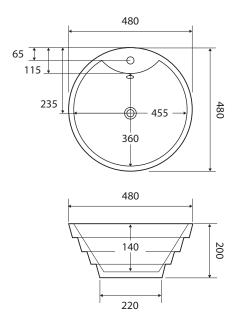

We aim to ensure that specifications are correct at the time of publication. All measurements are shown in millimetres. For ceramic products, please allow +/- 10 mm tolerance for manufacturing variance. Always use measurements of actual product received for final specification as the technical drawing may contain differences. Due to printing limitations, physical colour may vary from the image shown. Fienza reserves the right to make modifications without prior notice.