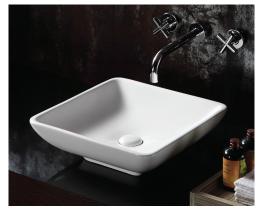

## Evie Above counter basin

#### Features

- Vitreous china
- Glazed on the back side
- No tap hole or overflow
- Requires 32 mm waste without overflow (not included)
- Capacity: 7 litres

Gloss White TR4322