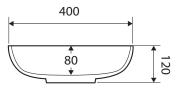

## Evie Above counter basin

#### Features

- Vitreous china
- Glazed on the back side
- No tap hole or overflow
- Requires 32 mm waste without overflow (not included)
- Capacity: 7 litres

Gloss White TR4322