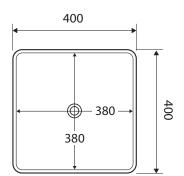

## Evie Above counter basin

#### Features

- Vitreous china
- Glazed on the back side
- No tap hole or overflow
- Requires 32 mm waste without overflow (not included)
- Capacity: 7 litres

Gloss White TR4322