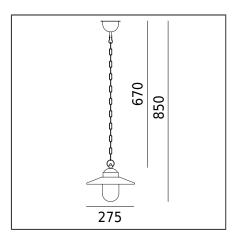

|                                 | terraded and other dromedtard correcpts.                                                                   |  |
|---------------------------------|------------------------------------------------------------------------------------------------------------|--|
| General information             |                                                                                                            |  |
| Materials                       | Hot-dip galvanized steel. Natural Copper. Powder painted steel. Lens - clear polycarbonate, UV stabilized. |  |
| Mounting method                 | Fixing of the luminaire: ceiling hook.                                                                     |  |
| Terminal                        | Connection terminals: max 2x2,5mm². A round wire in the isolation with a diameter of ø710,5mm.             |  |
| Type of light source            | E27 lamp<br>Replaceable light source by an end-user.                                                       |  |
| Net / gross weight of luminaire | 1,25kg / 1,72kg                                                                                            |  |
| Box dimensions [cm]             | 41x30,5x24,5                                                                                               |  |