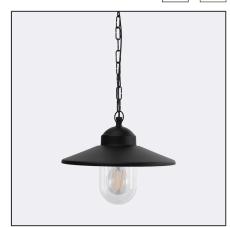

## 

| Type of luminaire                |                                                                                                                       |  |
|----------------------------------|-----------------------------------------------------------------------------------------------------------------------|--|
| Type of lumianire                | Ceiling luminaire.                                                                                                    |  |
| Photometric body                 | Uncovered light.                                                                                                      |  |
| Characteristics of the luminaire | Scandinavian design luminaire with chain suspension. For lighting gardens, terraces and other architectural concepts. |  |

|                                 | terraded and other dromedtard correcpts.                                                                   |  |
|---------------------------------|------------------------------------------------------------------------------------------------------------|--|
| General information             |                                                                                                            |  |
| Materials                       | Hot-dip galvanized steel. Natural Copper. Powder painted steel. Lens - clear polycarbonate, UV stabilized. |  |
| Mounting method                 | Fixing of the luminaire: ceiling hook.                                                                     |  |
| Terminal                        | Connection terminals: max 2x2,5mm². A round wire in the isolation with a diameter of ø710,5mm.             |  |
| Type of light source            | E27 lamp<br>Replaceable light source by an end-user.                                                       |  |
| Net / gross weight of luminaire | 1,25kg / 1,72kg                                                                                            |  |
| Box dimensions [cm]             | 41x30,5x24,5                                                                                               |  |