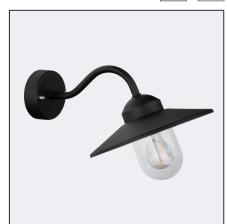

| Type of luminaire                |                                                                                                           |  |
|----------------------------------|-----------------------------------------------------------------------------------------------------------|--|
| Type of lumianire                | Wall luminaire.                                                                                           |  |
| Photometric body                 | Uncovered light.                                                                                          |  |
| Characteristics of the luminaire | Wall-mounted luminaire in Scandinavian design. Possibility to install on corners of architectural objects |  |