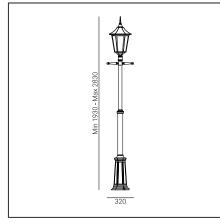

Modena 301XX0309 17.06.2024 v.09.5 www.norlys.com

| Type of luminaire                              |                                                                                                                                                                                                            |                                   |                                                |  |
|------------------------------------------------|------------------------------------------------------------------------------------------------------------------------------------------------------------------------------------------------------------|-----------------------------------|------------------------------------------------|--|
| Type of lumianire                              | Corner                                                                                                                                                                                                     |                                   |                                                |  |
| Photometric body                               | Uncovered light.                                                                                                                                                                                           |                                   |                                                |  |
| Characteristics of the luminaire               | Classic design luminaire, mounted on a telescopic lighting pole.<br>Adjustable height 19302830mm.<br>For lighting gardens, terraces and other architectural concepts.                                      |                                   |                                                |  |
| General information                            |                                                                                                                                                                                                            |                                   |                                                |  |
| Materials                                      | Powder painted aluminum cast. Lens - clear polycarbonate, UV stabilized.<br>EPDM cable gland.                                                                                                              |                                   |                                                |  |
| Mounting method                                | Fixing of the luminaire: 3 holes ø10,5mm, on a daimeter ø240mm every 120°.<br>Set contains:<br>Art. 3012 - luminaire,<br>Art. 3010 - lightning pole.<br>Other accessories need to be purchased separately. |                                   |                                                |  |
| Terminal                                       | Connection terminal: max. 4x2,5mm <sup>2</sup> , possibility to connect luminaire in loop max 4x2,5mm <sup>2</sup> . A round wire in the isolation with a diameter of max @712,5mm.                        |                                   |                                                |  |
| Type of light source                           | E27 lamp<br>Replaceable light source by an end-user.                                                                                                                                                       |                                   |                                                |  |
| Net / gross weight of luminaire                | 9,78kg / 12,82kg                                                                                                                                                                                           |                                   |                                                |  |
| Technical data                                 |                                                                                                                                                                                                            |                                   |                                                |  |
| E27 lamp                                       | LED A5567                                                                                                                                                                                                  |                                   |                                                |  |
| Luminaire wattage                              | LED max 9W                                                                                                                                                                                                 |                                   |                                                |  |
| Ta Rated temperature                           | +25°C, up to +50°C on request                                                                                                                                                                              |                                   |                                                |  |
| Accessories sold separately                    |                                                                                                                                                                                                            |                                   |                                                |  |
| 305ZX0009 🖉                                    | Concreting anchor.                                                                                                                                                                                         |                                   |                                                |  |
| 306ZX0009                                      | Ground anchor.                                                                                                                                                                                             |                                   |                                                |  |
| Recommended light sources                      |                                                                                                                                                                                                            |                                   |                                                |  |
| Osram LED Parathom Classic / Retrofit E27 Phil |                                                                                                                                                                                                            | Philips Master LEDb               | Philips Master LEDbulb / Classic / CorePro E27 |  |
| Osram ECO PRO Classic 77<=>100W E27            |                                                                                                                                                                                                            | Philips ECO Classic 70<=>100W E27 |                                                |  |
| Spare parts                                    |                                                                                                                                                                                                            |                                   |                                                |  |
| 06380004                                       | Lens                                                                                                                                                                                                       |                                   |                                                |  |
| Files to download                              |                                                                                                                                                                                                            |                                   |                                                |  |
| Manual                                         |                                                                                                                                                                                                            |                                   |                                                |  |
| Indexes                                        |                                                                                                                                                                                                            |                                   |                                                |  |
| Index                                          | Color                                                                                                                                                                                                      |                                   | RAL                                            |  |
| 301B                                           | BLACK                                                                                                                                                                                                      |                                   | 9005                                           |  |
| 301W                                           | WHITE                                                                                                                                                                                                      |                                   | 9003                                           |  |
|                                                |                                                                                                                                                                                                            |                                   |                                                |  |