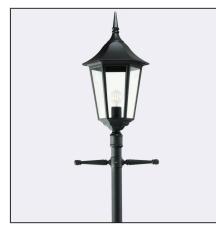

Modena 301XX0309 17.06.2024 v.09.5 www.norlys.com

| Type of luminaire                              |                                                                                                                                                                                                            |                                   |                                                |  |
|------------------------------------------------|------------------------------------------------------------------------------------------------------------------------------------------------------------------------------------------------------------|-----------------------------------|------------------------------------------------|--|
| Type of lumianire                              | Corner                                                                                                                                                                                                     |                                   |                                                |  |
| Photometric body                               | Uncovered light.                                                                                                                                                                                           |                                   |                                                |  |
| Characteristics of the luminaire               | Classic design luminaire, mounted on a telescopic lighting pole.<br>Adjustable height 19302830mm.<br>For lighting gardens, terraces and other architectural concepts.                                      |                                   |                                                |  |
| General information                            |                                                                                                                                                                                                            |                                   |                                                |  |
| Materials                                      | Powder painted aluminum cast. Lens - clear polycarbonate, UV stabilized.<br>EPDM cable gland.                                                                                                              |                                   |                                                |  |
| Mounting method                                | Fixing of the luminaire: 3 holes ø10,5mm, on a daimeter ø240mm every 120°.<br>Set contains:<br>Art. 3012 - luminaire,<br>Art. 3010 - lightning pole.<br>Other accessories need to be purchased separately. |                                   |                                                |  |
| Terminal                                       | Connection terminal: max. 4x2,5mm <sup>2</sup> , possibility to connect luminaire in loop max 4x2,5mm <sup>2</sup> . A round wire in the isolation with a diameter of max @712,5mm.                        |                                   |                                                |  |
| Type of light source                           | E27 lamp<br>Replaceable light source by an end-user.                                                                                                                                                       |                                   |                                                |  |
| Net / gross weight of luminaire                | 9,78kg / 12,82kg                                                                                                                                                                                           |                                   |                                                |  |
| Technical data                                 |                                                                                                                                                                                                            |                                   |                                                |  |
| E27 lamp                                       | LED A5567                                                                                                                                                                                                  |                                   |                                                |  |
| Luminaire wattage                              | LED max 9W                                                                                                                                                                                                 |                                   |                                                |  |
| Ta Rated temperature                           | +25°C, up to +50°C on request                                                                                                                                                                              |                                   |                                                |  |
| Accessories sold separately                    |                                                                                                                                                                                                            |                                   |                                                |  |
| 305ZX0009 🖉                                    | Concreting anchor.                                                                                                                                                                                         |                                   |                                                |  |
| 306ZX0009                                      | Ground anchor.                                                                                                                                                                                             |                                   |                                                |  |
| Recommended light sources                      |                                                                                                                                                                                                            |                                   |                                                |  |
| Osram LED Parathom Classic / Retrofit E27 Phil |                                                                                                                                                                                                            | Philips Master LEDb               | Philips Master LEDbulb / Classic / CorePro E27 |  |
| Osram ECO PRO Classic 77<=>100W E27            |                                                                                                                                                                                                            | Philips ECO Classic 70<=>100W E27 |                                                |  |
| Spare parts                                    |                                                                                                                                                                                                            |                                   |                                                |  |
| 06380004                                       | Lens                                                                                                                                                                                                       |                                   |                                                |  |
| Files to download                              |                                                                                                                                                                                                            |                                   |                                                |  |
| Manual                                         |                                                                                                                                                                                                            |                                   |                                                |  |
| Indexes                                        |                                                                                                                                                                                                            |                                   |                                                |  |
| Index                                          | Color                                                                                                                                                                                                      |                                   | RAL                                            |  |
| 301B                                           | BLACK                                                                                                                                                                                                      |                                   | 9005                                           |  |
| 301W                                           | WHITE                                                                                                                                                                                                      |                                   | 9003                                           |  |
|                                                |                                                                                                                                                                                                            |                                   |                                                |  |