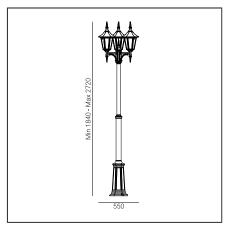

| Type of luminaire                |                                                                                                                                                                                                                      |  |  |
|----------------------------------|----------------------------------------------------------------------------------------------------------------------------------------------------------------------------------------------------------------------|--|--|
| Type of lumianire                | Corner                                                                                                                                                                                                               |  |  |
| Photometric body                 | Uncovered light.                                                                                                                                                                                                     |  |  |
| Characteristics of the luminaire | Classic design luminaire, mounted on a telescopic lighting pole.<br>Adjustable height 18402720mm.<br>For lighting gardens, terraces and other architectural concepts.                                                |  |  |
| General information              |                                                                                                                                                                                                                      |  |  |
| Materials                        | Powder painted aluminum cast. Lens - clear polycarbonate, UV stabilized.                                                                                                                                             |  |  |
| Mounting method                  | Fixing of the luminaire: 3 holes ø10,5mm, on a daimeter ø240mm every 120°. Set contains: Art. 3020 - luminaire, Art. 3040 - terminal, Art. 3010 - lightning pole. Other accessories need to be purchased separately. |  |  |
| Terminal                         | Connection terminal: max. 4x2,5mm², possibility to connect luminaire in loop max 4x2,5mm². A round wire in the isolation with a diameter of max ø712,5mm.                                                            |  |  |
| Type of light source             | E27 lamp<br>Replaceable light source by an end-user.                                                                                                                                                                 |  |  |
| Net / gross weight of luminaire  | 11,19kg / 14,09kg                                                                                                                                                                                                    |  |  |
| Technical data                   |                                                                                                                                                                                                                      |  |  |
| E27 lamp                         | LED A5567                                                                                                                                                                                                            |  |  |
| Luminaire wattage                | LED max 2x9W                                                                                                                                                                                                         |  |  |
| Ta Rated temperature             | +25°C, up to +50°C on request                                                                                                                                                                                        |  |  |