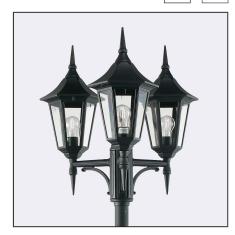

| Type of luminaire                |                                                                                                                                                                                                                      |  |  |
|----------------------------------|----------------------------------------------------------------------------------------------------------------------------------------------------------------------------------------------------------------------|--|--|
| Type of lumianire                | Corner                                                                                                                                                                                                               |  |  |
| Photometric body                 | Uncovered light.                                                                                                                                                                                                     |  |  |
| Characteristics of the luminaire | Classic design luminaire, mounted on a telescopic lighting pole.<br>Adjustable height 18402720mm.<br>For lighting gardens, terraces and other architectural concepts.                                                |  |  |
| General information              |                                                                                                                                                                                                                      |  |  |
| Materials                        | Powder painted aluminum cast. Lens - clear polycarbonate, UV stabilized.                                                                                                                                             |  |  |
| Mounting method                  | Fixing of the luminaire: 3 holes ø10,5mm, on a daimeter ø240mm every 120°. Set contains: Art. 3020 - luminaire, Art. 3040 - terminal, Art. 3010 - lightning pole. Other accessories need to be purchased separately. |  |  |
| Terminal                         | Connection terminal: max. 4x2,5mm², possibility to connect luminaire in loop max 4x2,5mm². A round wire in the isolation with a diameter of max ø712,5mm.                                                            |  |  |
| Type of light source             | E27 lamp<br>Replaceable light source by an end-user.                                                                                                                                                                 |  |  |
| Net / gross weight of luminaire  | 11,19kg / 14,09kg                                                                                                                                                                                                    |  |  |
| Technical data                   |                                                                                                                                                                                                                      |  |  |
| E27 lamp                         | LED A5567                                                                                                                                                                                                            |  |  |
| Luminaire wattage                | LED max 2x9W                                                                                                                                                                                                         |  |  |
| Ta Rated temperature             | +25°C, up to +50°C on request                                                                                                                                                                                        |  |  |