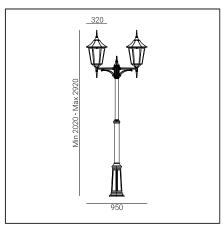

| Type of luminaire                |                                                                                                                                                                       |  |
|----------------------------------|-----------------------------------------------------------------------------------------------------------------------------------------------------------------------|--|
| Type of lumianire                | Corner                                                                                                                                                                |  |
| Photometric body                 | Uncovered light.                                                                                                                                                      |  |
| Characteristics of the luminaire | Classic design luminaire, mounted on a telescopic lighting pole.<br>Adjustable height 20102920mm.<br>For lighting gardens, terraces and other architectural concepts. |  |
| General information              |                                                                                                                                                                       |  |