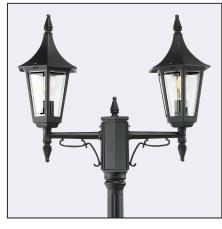

-

**c** 1

| Type of luminaire                         |                                                                                                      |                                                |
|-------------------------------------------|------------------------------------------------------------------------------------------------------|------------------------------------------------|
| Type of lumianire                         | Corner                                                                                               |                                                |
| Photometric body                          | Uncovered light.                                                                                     |                                                |
| Characteristics of the luminaire          | Classic design luminaire. For lighting private areas and public spaces.                              |                                                |
| General information                       |                                                                                                      |                                                |
| Materials                                 | Powder painted aluminum cast. Lens - clear polycarbonate, UV stabilized.<br>EPDM cable gland.        |                                                |
| Mounting method                           | Fixing of the luminaire: 3 holes ø10,5mm on a diameter ø207mm, every 120°.                           |                                                |
| Terminal                                  | Connection terminals: max 2x2,5mm². A round wire in the isolation with a diameter of $\phi$ 710,5mm. |                                                |
| Type of light source                      | E27 lamp<br>Replaceable light source by an end-user.                                                 |                                                |
| Net / gross weight of luminaire           | 7,6kg / 7,6kg                                                                                        |                                                |
| Box dimensions [cm]                       | 30,5x31x81,5                                                                                         |                                                |
| Luminaire dimensions [cm]                 | 56x19x188                                                                                            |                                                |
| Technical data                            |                                                                                                      |                                                |
| E27 lamp                                  | LED A5560                                                                                            |                                                |
| Luminaire wattage                         | LED max 2x 9W                                                                                        |                                                |
| Ta Rated temperature                      | +25°C, up to +50°C on request                                                                        |                                                |
| Accessories sold separately               |                                                                                                      |                                                |
| 405ZX0009                                 | Concrete anchor.                                                                                     |                                                |
| 406ZX0009                                 | Ground anchor                                                                                        |                                                |
| Recommended light sources                 |                                                                                                      |                                                |
| Osram ECO PRO Classic 46<=>60W E27        |                                                                                                      | Philips ECO Classic 42<=>60W E27               |
| Osram LED Parathom Classic / Retrofit E27 |                                                                                                      | Philips Master LEDbulb / Classic / CorePro E27 |
| Spare parts                               |                                                                                                      |                                                |
| 06404000                                  | Lens                                                                                                 |                                                |
| Files to download                         |                                                                                                      |                                                |
| Manual                                    |                                                                                                      |                                                |
| Indexes                                   |                                                                                                      |                                                |
| Index                                     | Color                                                                                                | RAL                                            |
| 402B                                      | BLACK                                                                                                | 9005                                           |