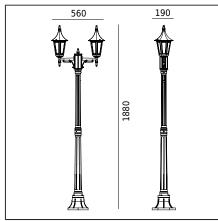

-

**c** 1

| Type of luminaire                         |                                                                                                      |                                                |
|-------------------------------------------|------------------------------------------------------------------------------------------------------|------------------------------------------------|
| Type of lumianire                         | Corner                                                                                               |                                                |
| Photometric body                          | Uncovered light.                                                                                     |                                                |
| Characteristics of the luminaire          | Classic design luminaire. For lighting private areas and public spaces.                              |                                                |
| General information                       |                                                                                                      |                                                |
| Materials                                 | Powder painted aluminum cast. Lens - clear polycarbonate, UV stabilized.<br>EPDM cable gland.        |                                                |
| Mounting method                           | Fixing of the luminaire: 3 holes ø10,5mm on a diameter ø207mm, every 120°.                           |                                                |
| Terminal                                  | Connection terminals: max 2x2,5mm². A round wire in the isolation with a diameter of $\phi$ 710,5mm. |                                                |
| Type of light source                      | E27 lamp<br>Replaceable light source by an end-user.                                                 |                                                |
| Net / gross weight of luminaire           | 7,6kg / 7,6kg                                                                                        |                                                |
| Box dimensions [cm]                       | 30,5x31x81,5                                                                                         |                                                |
| Luminaire dimensions [cm]                 | 56x19x188                                                                                            |                                                |
| Technical data                            |                                                                                                      |                                                |
| E27 lamp                                  | LED A5560                                                                                            |                                                |
| Luminaire wattage                         | LED max 2x 9W                                                                                        |                                                |
| Ta Rated temperature                      | +25°C, up to +50°C on request                                                                        |                                                |
| Accessories sold separately               |                                                                                                      |                                                |
| 405ZX0009                                 | Concrete anchor.                                                                                     |                                                |
| 406ZX0009                                 | Ground anchor                                                                                        |                                                |
| Recommended light sources                 |                                                                                                      |                                                |
| Osram ECO PRO Classic 46<=>60W E27        |                                                                                                      | Philips ECO Classic 42<=>60W E27               |
| Osram LED Parathom Classic / Retrofit E27 |                                                                                                      | Philips Master LEDbulb / Classic / CorePro E27 |
| Spare parts                               |                                                                                                      |                                                |
| 06404000                                  | Lens                                                                                                 |                                                |
| Files to download                         |                                                                                                      |                                                |
| Manual                                    |                                                                                                      |                                                |
| Indexes                                   |                                                                                                      |                                                |
| Index                                     | Color                                                                                                | RAL                                            |
| 402B                                      | BLACK                                                                                                | 9005                                           |