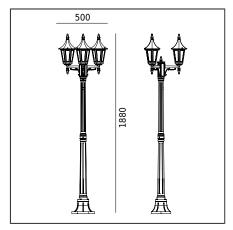

| General information             |                                                                                                |  |
|---------------------------------|------------------------------------------------------------------------------------------------|--|
| Materials                       | Powder painted aluminum cast. Lens - clear polycarbonate, UV stabilized. EPDM cable gland.     |  |
| Mounting method                 | Fixing of the luminaire: 3 holes ø10,5mm on a diameter ø207mm, every 120°.                     |  |
| Terminal                        | Connection terminals: max 2x2,5mm². A round wire in the isolation with a diameter of ø710,5mm. |  |
| Type of light source            | E27 lamp<br>Replaceable light source by an end-user.                                           |  |
| Net / gross weight of luminaire | 6,7kg / 6,7kg                                                                                  |  |
| Box dimensions [cm]             | 30,5x31x81,5                                                                                   |  |
| Luminaire dimensions [cm]       | 50x50x188                                                                                      |  |