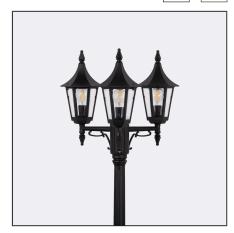

## 

| Type of luminaire                |                                                                         |  |
|----------------------------------|-------------------------------------------------------------------------|--|
| Type of lumianire                | Corner                                                                  |  |
| Photometric body                 | Uncovered light.                                                        |  |
| Characteristics of the luminaire | Classic design luminaire. For lighting private areas and public spaces. |  |