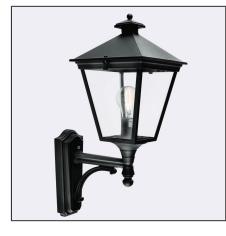

| Type of luminaire                         |                                                                                                                   |                                                   |
|-------------------------------------------|-------------------------------------------------------------------------------------------------------------------|---------------------------------------------------|
| Type of lumianire                         | Wall luminaire.                                                                                                   |                                                   |
| Photometric body                          | Uncovered light.                                                                                                  |                                                   |
| Characteristics of the luminaire          | Classic type, wall-mounted luminaire for general use. Possibility to install on corners of architectural objects. |                                                   |
| General information                       |                                                                                                                   |                                                   |
| Materials                                 | Powder painted aluminum cast. Lens - clear polycarbonate, UV stabilized.<br>EPDM cable gland.                     |                                                   |
| Mounting method                           | Fixing of the luminaire: 4 holes ø5mm, spacing 25x140mm.                                                          |                                                   |
| Terminal                                  | Connection terminals: max 2x2,5mm². A round wire in the isolation with a diameter ø710,5mm.                       |                                                   |
| Type of light source                      | E27 lamp<br>Replaceable light source by an end-user.                                                              |                                                   |
| Net / gross weight of luminaire           | 1,85kg / 2,15kg                                                                                                   |                                                   |
| Box dimensions [cm]                       | 41x28x21                                                                                                          |                                                   |
| Luminaire dimensions [cm]                 | 20,5x33x52                                                                                                        |                                                   |
| Technical data                            |                                                                                                                   |                                                   |
| E27 lamp                                  | LED A5560                                                                                                         |                                                   |
| Luminaire wattage                         | LED max 9W                                                                                                        |                                                   |
| Ta Rated temperature                      | +25°C, up to +50°C on request                                                                                     |                                                   |
| Possibility to order luminaire with L     | ED E27 lamp type Pł                                                                                               | ilips MAster LEDbulb 806lm/8,5W/2700K (dimmable). |
| Accessories sold separately , xx - col    | or of the luminaire                                                                                               |                                                   |
| 152XX0009                                 | Mounting corner.                                                                                                  |                                                   |
| Recommended light sour                    | rces                                                                                                              |                                                   |
| Osram LED Parathom Classic / Retrofit E27 |                                                                                                                   | Philips Master LEDbulb / Classic / CorePro E27    |
| Osram ECO PRO Classic 77<=>100W E27       |                                                                                                                   | Philips ECO Classic 70<=>100W E27                 |
| Spare parts                               |                                                                                                                   |                                                   |
| 0904800051                                | Lens                                                                                                              |                                                   |
| Files to download                         |                                                                                                                   |                                                   |
| Manual                                    |                                                                                                                   |                                                   |
| Indexes                                   |                                                                                                                   |                                                   |
| Index                                     | Color                                                                                                             | RAL                                               |
| 480B                                      | BLACK                                                                                                             | 9005                                              |