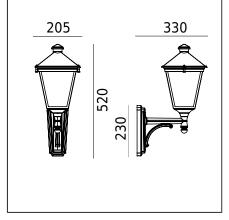

| Type of luminaire                         |                                                                                                                   |                                                   |
|-------------------------------------------|-------------------------------------------------------------------------------------------------------------------|---------------------------------------------------|
| Type of lumianire                         | Wall luminaire.                                                                                                   |                                                   |
| Photometric body                          | Uncovered light.                                                                                                  |                                                   |
| Characteristics of the luminaire          | Classic type, wall-mounted luminaire for general use. Possibility to install on corners of architectural objects. |                                                   |
| General information                       |                                                                                                                   |                                                   |
| Materials                                 | Powder painted aluminum cast. Lens - clear polycarbonate, UV stabilized.<br>EPDM cable gland.                     |                                                   |
| Mounting method                           | Fixing of the luminaire: 4 holes ø5mm, spacing 25x140mm.                                                          |                                                   |
| Terminal                                  | Connection terminals: max 2x2,5mm². A round wire in the isolation with a diameter ø710,5mm.                       |                                                   |
| Type of light source                      | E27 lamp<br>Replaceable light source by an end-user.                                                              |                                                   |
| Net / gross weight of luminaire           | 1,85kg / 2,15kg                                                                                                   |                                                   |
| Box dimensions [cm]                       | 41x28x21                                                                                                          |                                                   |
| Luminaire dimensions [cm]                 | 20,5x33x52                                                                                                        |                                                   |
| Technical data                            |                                                                                                                   |                                                   |
| E27 lamp                                  | LED A5560                                                                                                         |                                                   |
| Luminaire wattage                         | LED max 9W                                                                                                        |                                                   |
| Ta Rated temperature                      | +25°C, up to +50°C on request                                                                                     |                                                   |
| Possibility to order luminaire with L     | ED E27 lamp type Pł                                                                                               | ilips MAster LEDbulb 806lm/8,5W/2700K (dimmable). |
| Accessories sold separately , xx - col    | or of the luminaire                                                                                               |                                                   |
| 152XX0009                                 | Mounting corner.                                                                                                  |                                                   |
| Recommended light sour                    | rces                                                                                                              |                                                   |
| Osram LED Parathom Classic / Retrofit E27 |                                                                                                                   | Philips Master LEDbulb / Classic / CorePro E27    |
| Osram ECO PRO Classic 77<=>100W E27       |                                                                                                                   | Philips ECO Classic 70<=>100W E27                 |
| Spare parts                               |                                                                                                                   |                                                   |
| 0904800051                                | Lens                                                                                                              |                                                   |
| Files to download                         |                                                                                                                   |                                                   |
| Manual                                    |                                                                                                                   |                                                   |
| Indexes                                   |                                                                                                                   |                                                   |
| Index                                     | Color                                                                                                             | RAL                                               |
| 480B                                      | BLACK                                                                                                             | 9005                                              |