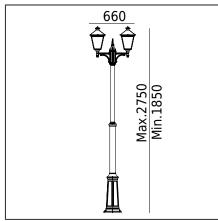

**~** 1

| Type of luminaire                         |                                                                                                                                                                                                                                |                                                |
|-------------------------------------------|--------------------------------------------------------------------------------------------------------------------------------------------------------------------------------------------------------------------------------|------------------------------------------------|
| Type of lumianire                         | Corner                                                                                                                                                                                                                         |                                                |
| Photometric body                          | Uncovered light.                                                                                                                                                                                                               |                                                |
| Characteristics of the luminaire          | Classic design luminaire, mounted on a telescopic lighting pole.<br>Adjustable height 18502750mm.<br>For lighting gardens, terraces and other architectural concepts.                                                          |                                                |
| General information                       |                                                                                                                                                                                                                                |                                                |
| Materials                                 | Powder painted aluminum cast. Lens - clear polycarbonate, UV stabilized.                                                                                                                                                       |                                                |
| Mounting method                           | Fixing of the luminaire: 3 holes ø10,5mm, on a daimeter ø240mm every 120°.<br>Set contains: Art. 4020 - luminaire, Art. 3040 - reduction, Art. 3010 - lightning<br>pole.<br>Other accessories need to be purchased separately. |                                                |
| Terminal                                  | Connection terminal: max. 4x2,5mm <sup>2</sup> cable, possibility to connect luminaire in loop max 4x2,5mm <sup>2</sup> . A round wire in the isolation with a diameter of max<br>@710,5mm.                                    |                                                |
| Type of light source                      | E27 lamp<br>Replaceable light source by an end-user.                                                                                                                                                                           |                                                |
| Net / gross weight of luminaire           | 10,79kg / 13,59kg                                                                                                                                                                                                              |                                                |
| Technical data                            |                                                                                                                                                                                                                                |                                                |
| E27 lamp                                  | LED A5560                                                                                                                                                                                                                      |                                                |
| Luminaire wattage                         | LED 2 x MAX 9W                                                                                                                                                                                                                 |                                                |
| Accessories sold separately               |                                                                                                                                                                                                                                |                                                |
| 305ZX0009 &                               | Concreting anchor.                                                                                                                                                                                                             |                                                |
| 306ZX0009                                 | Ground anchor.                                                                                                                                                                                                                 |                                                |
| Recommended light sources                 |                                                                                                                                                                                                                                |                                                |
| Osram LED Parathom Classic / Retrofit E27 |                                                                                                                                                                                                                                | Philips Master LEDbulb / Classic / CorePro E27 |
| Osram ECO PRO Classic 77<=>100W E27       |                                                                                                                                                                                                                                | Philips ECO Classic 70<=>100W E27              |
| Spare parts                               |                                                                                                                                                                                                                                |                                                |
| 0904800051                                | Lens                                                                                                                                                                                                                           |                                                |
| Files to download                         |                                                                                                                                                                                                                                |                                                |
| Manual                                    |                                                                                                                                                                                                                                |                                                |
| Indexes                                   |                                                                                                                                                                                                                                |                                                |
| Index                                     | Color                                                                                                                                                                                                                          | RAL                                            |
| 482B                                      | BLACK                                                                                                                                                                                                                          | 9005                                           |
| 482W                                      | WHITE                                                                                                                                                                                                                          | 9003                                           |