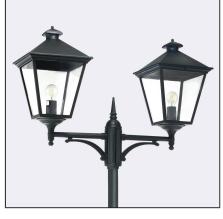

**~** 1

| Type of luminaire                         |                                                                                                                                                                                                                                |                                                |
|-------------------------------------------|--------------------------------------------------------------------------------------------------------------------------------------------------------------------------------------------------------------------------------|------------------------------------------------|
| Type of lumianire                         | Corner                                                                                                                                                                                                                         |                                                |
| Photometric body                          | Uncovered light.                                                                                                                                                                                                               |                                                |
| Characteristics of the luminaire          | Classic design luminaire, mounted on a telescopic lighting pole.<br>Adjustable height 18502750mm.<br>For lighting gardens, terraces and other architectural concepts.                                                          |                                                |
| General information                       |                                                                                                                                                                                                                                |                                                |
| Materials                                 | Powder painted aluminum cast. Lens - clear polycarbonate, UV stabilized.                                                                                                                                                       |                                                |
| Mounting method                           | Fixing of the luminaire: 3 holes ø10,5mm, on a daimeter ø240mm every 120°.<br>Set contains: Art. 4020 - luminaire, Art. 3040 - reduction, Art. 3010 - lightning<br>pole.<br>Other accessories need to be purchased separately. |                                                |
| Terminal                                  | Connection terminal: max. 4x2,5mm <sup>2</sup> cable, possibility to connect luminaire in loop max 4x2,5mm <sup>2</sup> . A round wire in the isolation with a diameter of max<br>@710,5mm.                                    |                                                |
| Type of light source                      | E27 lamp<br>Replaceable light source by an end-user.                                                                                                                                                                           |                                                |
| Net / gross weight of luminaire           | 10,79kg / 13,59kg                                                                                                                                                                                                              |                                                |
| Technical data                            |                                                                                                                                                                                                                                |                                                |
| E27 lamp                                  | LED A5560                                                                                                                                                                                                                      |                                                |
| Luminaire wattage                         | LED 2 x MAX 9W                                                                                                                                                                                                                 |                                                |
| Accessories sold separately               |                                                                                                                                                                                                                                |                                                |
| 305ZX0009 &                               | Concreting anchor.                                                                                                                                                                                                             |                                                |
| 306ZX0009                                 | Ground anchor.                                                                                                                                                                                                                 |                                                |
| Recommended light sources                 |                                                                                                                                                                                                                                |                                                |
| Osram LED Parathom Classic / Retrofit E27 |                                                                                                                                                                                                                                | Philips Master LEDbulb / Classic / CorePro E27 |
| Osram ECO PRO Classic 77<=>100W E27       |                                                                                                                                                                                                                                | Philips ECO Classic 70<=>100W E27              |
| Spare parts                               |                                                                                                                                                                                                                                |                                                |
| 0904800051                                | Lens                                                                                                                                                                                                                           |                                                |
| Files to download                         |                                                                                                                                                                                                                                |                                                |
| Manual                                    |                                                                                                                                                                                                                                |                                                |
| Indexes                                   |                                                                                                                                                                                                                                |                                                |
| Index                                     | Color                                                                                                                                                                                                                          | RAL                                            |
| 482B                                      | BLACK                                                                                                                                                                                                                          | 9005                                           |
| 482W                                      | WHITE                                                                                                                                                                                                                          | 9003                                           |