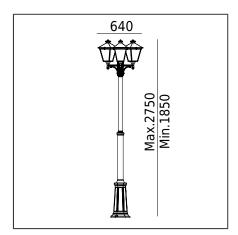

## NORLYS LONDON 483

| Type of luminaire                |                                                                                                                                                                       |
|----------------------------------|-----------------------------------------------------------------------------------------------------------------------------------------------------------------------|
| Type of lumianire                | Corner                                                                                                                                                                |
| Photometric body                 | Uncovered light.                                                                                                                                                      |
| Characteristics of the luminaire | Classic design luminaire, mounted on a telescopic lighting pole.<br>Adjustable height 18502750mm.<br>For lighting gardens, terraces and other architectural concepts. |
|                                  |                                                                                                                                                                       |