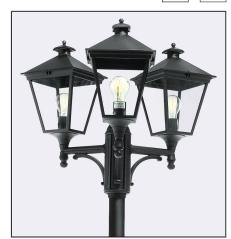

## NORLYS LONDON 483

| Type of luminaire                |                                                                                                                                                                       |
|----------------------------------|-----------------------------------------------------------------------------------------------------------------------------------------------------------------------|
| Type of lumianire                | Corner                                                                                                                                                                |
| Photometric body                 | Uncovered light.                                                                                                                                                      |
| Characteristics of the luminaire | Classic design luminaire, mounted on a telescopic lighting pole.<br>Adjustable height 18502750mm.<br>For lighting gardens, terraces and other architectural concepts. |
|                                  |                                                                                                                                                                       |