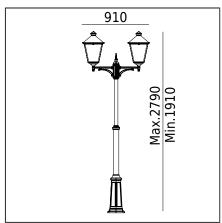

## 

Ta Rated temperature

492W

| Type of luminaire                |                                                                                                                                                                                                                       |  |  |
|----------------------------------|-----------------------------------------------------------------------------------------------------------------------------------------------------------------------------------------------------------------------|--|--|
| Type of lumianire                | Corner                                                                                                                                                                                                                |  |  |
| Photometric body                 | Uncovered light.                                                                                                                                                                                                      |  |  |
| Characteristics of the luminaire | Classic design luminaire, mounted on a telescopic lighting pole.<br>Adjustable height 19102790mm.<br>For lighting gardens, terraces and other architectural concepts.                                                 |  |  |
| General information              |                                                                                                                                                                                                                       |  |  |
| Materials                        | Powder painted aluminum cast. Lens - clear polycarbonate, UV stabilized.                                                                                                                                              |  |  |
| Mounting method                  | Fixing of the luminaire: 3 holes ø10,5mm, on a daimeter ø240mm every 120°. Set contains: Art. 4024 - luminaire, Art. 3040 - reduction, Art. 3010 - lightning pole. Other accessories need to be purchased separately. |  |  |
| Terminal                         | Connection terminal: max. 4x2,5mm², possibility to connect luminaire in loop max 4x2,5mm². A round wire in the isolation with a diameter of max ø612,5mm.                                                             |  |  |
| Type of light source             | E27 lamp<br>Replaceable light source by an end-user.                                                                                                                                                                  |  |  |
| Net / gross weight of luminaire  | 12,91kg / 18,67kg                                                                                                                                                                                                     |  |  |
| Technical data                   |                                                                                                                                                                                                                       |  |  |
| E27 lamp                         | LED A5567                                                                                                                                                                                                             |  |  |
| Luminaire wattage                | LED max 2x11W                                                                                                                                                                                                         |  |  |