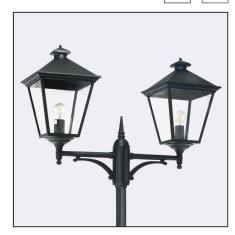

## 

Ta Rated temperature

492W

| Type of luminaire                |                                                                                                                                                                                                                       |  |  |
|----------------------------------|-----------------------------------------------------------------------------------------------------------------------------------------------------------------------------------------------------------------------|--|--|
| Type of lumianire                | Corner                                                                                                                                                                                                                |  |  |
| Photometric body                 | Uncovered light.                                                                                                                                                                                                      |  |  |
| Characteristics of the luminaire | Classic design luminaire, mounted on a telescopic lighting pole.<br>Adjustable height 19102790mm.<br>For lighting gardens, terraces and other architectural concepts.                                                 |  |  |
| General information              |                                                                                                                                                                                                                       |  |  |
| Materials                        | Powder painted aluminum cast. Lens - clear polycarbonate, UV stabilized.                                                                                                                                              |  |  |
| Mounting method                  | Fixing of the luminaire: 3 holes ø10,5mm, on a daimeter ø240mm every 120°. Set contains: Art. 4024 - luminaire, Art. 3040 - reduction, Art. 3010 - lightning pole. Other accessories need to be purchased separately. |  |  |
| Terminal                         | Connection terminal: max. 4x2,5mm², possibility to connect luminaire in loop max 4x2,5mm². A round wire in the isolation with a diameter of max ø612,5mm.                                                             |  |  |
| Type of light source             | E27 lamp<br>Replaceable light source by an end-user.                                                                                                                                                                  |  |  |
| Net / gross weight of luminaire  | 12,91kg / 18,67kg                                                                                                                                                                                                     |  |  |
| Technical data                   |                                                                                                                                                                                                                       |  |  |
| E27 lamp                         | LED A5567                                                                                                                                                                                                             |  |  |
| Luminaire wattage                | LED max 2x11W                                                                                                                                                                                                         |  |  |