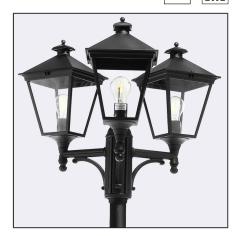

## 

Accessories sold separately

305ZX0009 *∂* 

306ZX0009

| Type of luminaire                |                                                                                                                                                                                                                       |  |  |
|----------------------------------|-----------------------------------------------------------------------------------------------------------------------------------------------------------------------------------------------------------------------|--|--|
|                                  |                                                                                                                                                                                                                       |  |  |
| Type of lumianire                | Corner                                                                                                                                                                                                                |  |  |
| Photometric body                 | Uncovered light.                                                                                                                                                                                                      |  |  |
| Characteristics of the luminaire | Classic design luminaire, mounted on a telescopic lighting pole.<br>Adjustable height 19102790mm.<br>For lighting gardens, terraces and other architectural concepts.                                                 |  |  |
| General information              |                                                                                                                                                                                                                       |  |  |
| Materials                        | Powder painted aluminum cast. Lens - clear polycarbonate, UV stabilized.                                                                                                                                              |  |  |
| Mounting method                  | Fixing of the luminaire: 3 holes ø10,5mm, on a daimeter ø240mm every 120°. Set contains: Art. 4024 - luminaire, Art. 3040 - reduction, Art. 3010 - lightning pole. Other accessories need to be purchased separately. |  |  |
| Terminal                         | Connection terminal: max. 4x2,5mm², possibility to connect luminaire in loop max 4x2,5mm². A round wire in the isolation with a diameter of max ø712,5mm.                                                             |  |  |
| Type of light source             | E27 lamp<br>Replaceable light source by an end-user.                                                                                                                                                                  |  |  |
| Technical data                   |                                                                                                                                                                                                                       |  |  |
| E27 lamp                         | LED A5567                                                                                                                                                                                                             |  |  |
| Luminaire wattage                | LED max 3x11W                                                                                                                                                                                                         |  |  |
| Ta Rated temperature             | +25°C, up to +50°C on request                                                                                                                                                                                         |  |  |