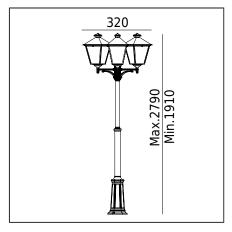

## 

Accessories sold separately

305ZX0009 *∂* 

306ZX0009

| Type of luminaire                |                                                                                                                                                                                                                       |  |  |
|----------------------------------|-----------------------------------------------------------------------------------------------------------------------------------------------------------------------------------------------------------------------|--|--|
|                                  |                                                                                                                                                                                                                       |  |  |
| Type of lumianire                | Corner                                                                                                                                                                                                                |  |  |
| Photometric body                 | Uncovered light.                                                                                                                                                                                                      |  |  |
| Characteristics of the luminaire | Classic design luminaire, mounted on a telescopic lighting pole.<br>Adjustable height 19102790mm.<br>For lighting gardens, terraces and other architectural concepts.                                                 |  |  |
| General information              |                                                                                                                                                                                                                       |  |  |
| Materials                        | Powder painted aluminum cast. Lens - clear polycarbonate, UV stabilized.                                                                                                                                              |  |  |
| Mounting method                  | Fixing of the luminaire: 3 holes ø10,5mm, on a daimeter ø240mm every 120°. Set contains: Art. 4024 - luminaire, Art. 3040 - reduction, Art. 3010 - lightning pole. Other accessories need to be purchased separately. |  |  |
| Terminal                         | Connection terminal: max. 4x2,5mm², possibility to connect luminaire in loop max 4x2,5mm². A round wire in the isolation with a diameter of max ø712,5mm.                                                             |  |  |
| Type of light source             | E27 lamp<br>Replaceable light source by an end-user.                                                                                                                                                                  |  |  |
| Technical data                   |                                                                                                                                                                                                                       |  |  |
| E27 lamp                         | LED A5567                                                                                                                                                                                                             |  |  |
| Luminaire wattage                | LED max 3x11W                                                                                                                                                                                                         |  |  |
| Ta Rated temperature             | +25°C, up to +50°C on request                                                                                                                                                                                         |  |  |